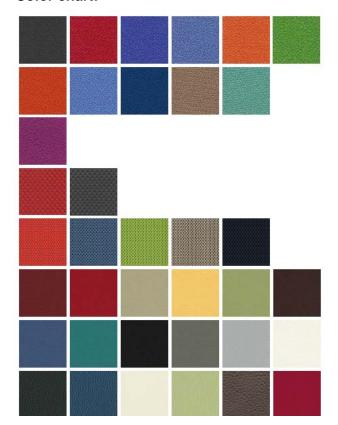

° and the backrest by 18 °

# 5-star base

Five-star base 660mm, made of die-cast aluminum electrostatically painted or polished

## Twin wheels

The wheels are twin made of reinforced thermoplastic material (polyamide)



















## Anatomical design:



The Apollo seat combines sleek design and ergonomics. The synchro mechanism with the anti panic function, the possibility of adjusting the seat of the seat, the height of the back and the depth of the seat make it ideal for long hours of work. The thickness of the seat and the back and the integrated headrest (molded polyurethane foam 60mm & 50mm thick) make it very comfortable and comfortable. The seat arms can be rotated and adjusted in height and width.

## **Dimensions:**

Weight: 32kg





















# **Color chart:**



# **Certificates:**

DIN 4550 / 12.04