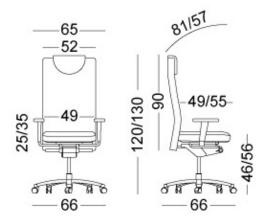

lows synchronous tilt of the seat by 11 ° and the backrest by 18 °

# 5-star base

Five-star base 660mm, made of die-cast aluminum electrostatically painted or polished

## Twin wheels

The wheels are twin made of reinforced thermoplastic material (polyamide)



















## Anatomical design:



The Apollo seat combines sleek design and ergonomics. The synchro mechanism with the anti panic function, the possibility of adjusting the seat of the seat, the height of the back and the depth of the seat make it ideal for long hours of work. The thickness of the seat and the back and the integrated headrest (molded polyurethane foam 60mm & 50mm thick) make it very comfortable and comfortable. The seat arms can be rotated and adjusted in height and width.

## **Dimensions:**

Weight: 32kg





















# **Color chart:**



# **Certificates:**

DIN 4550 / 12.04