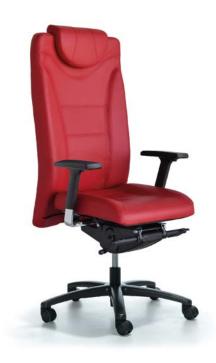

### Headrest

Metal headrest with polyurethane foam coating. Upholstered in fabric or leather

### Adjustable arms

Made of thermoplastic polyamide with height adjustment (70mm). In addition, they have a width adjustment, which is estimated at 460-510mm.

The contact surface of the arms is made of molded polyurethane of medium hardness for greater comfort and ergonomics. It can rotate  $\pm$  150 and can be moved back and forth in 7 positions.

# Adjustable back

The back is metal and has a molded cushion made of cast foam polyurethane 50 mm thick, which is lined on both sides with a selection upholstry.

#### Adustable seat

The seat is made of thermoplastic polyamide (PA6). A molded foam cushion made of 60 mm thick polyurethane foam is placed on the seat, which is upholstered with a selection of upholstery. The depth of the seat is adjusted horizontally from 0 - 60 mm and is stabilized in 7 positions

#### Synchro mechanism

With the possibility of stabilization in 7 positions, anti-panic system and adjustment to the user's weight through a tilt adjustment rotor. Allows synchronous tilt of the seat by 11 ° and the backrest by 18 °

# 5-star base

Five-star base 660mm, made of die-cast aluminum electrostatically painted or polished

## Twin wheels

The wheels are twin made of reinforced thermoplastic material (polyamide)

## Anatomical design:

The Apollo seat combines sleek design and ergonomics. The synchro mechanism with the anti panic function, the possibility of adjusting the seat of the seat, the height of the back and the depth of the seat make it ideal for long hours of work. The thickness of the seat and the back and the integrated headrest (molded polyurethane foam 60mm & 50mm thick) make it very comfortable and comfortable. The seat arms can be rotated and adjusted in height and width.