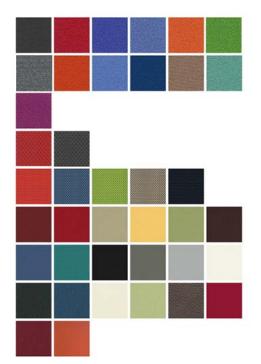

*

With the possibility of stabilization in 5 positions, antipanic system and adjustment to the user's weight through a tilt adjustment rotor. Allows the seat / back to tilt by 11 °

## Anatomical design

Anatomically designed seat-back according to EN 1335. Offers maximum comfort during long hours of work

#### Arms

Made of extruded nickel-plated aluminum. The contact surface of the arms is made of cast polyurethane of medium hardness for greater comfort and ergonomics

## Twin wheels / Anti-slip soles

The wheels are twin made of reinforced thermoplastic material (polyamide). Fixed soles are optionally placed instead of the

## 5-star base

WARRANTY

Five-star base 660mm, made of diecast aluminum electrostatically painted or polished





# DImensions:

Weight: 19 kg



# Color chart:



## **Certificates:**

EN 1335-1:00 EN 1335-2:00 EN 1335-3:00 DIN 4550 / 12.04