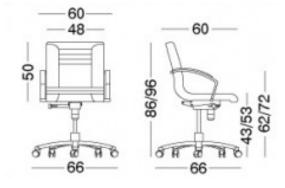

clining mechanism**

With the possibility of stabilization in 5 positions, antipanic system and adjustment to the user's weight through a tilt adjustment rotor. Allows the seat / back to tilt by 11 °

## Anatomical design

Anatomically designed seat-back according to EN 1335. Offers maximum comfort during long hours of work

#### Arms

Made of extruded nickel-plated aluminum. The contact surface of the arms is made of cast polyurethane of medium hardness for greater comfort and ergonomics

## Twin wheels / Anti-slip soles

The wheels are twin made of reinforced thermoplastic material (polyamide). Fixed soles are optionally placed instead of the

## 5-star base

WARRANTY

Five-star base 660mm, made of diecast aluminum electrostatically painted or polished





# DImensions:

Weight: 19 kg



# Color chart:



## **Certificates:**

EN 1335-1:00 EN 1335-2:00 EN 1335-3:00 DIN 4550 / 12.04