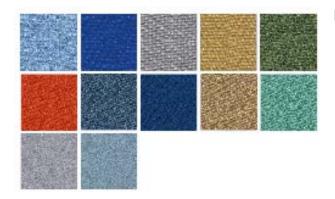

a special sound-absorbing polyester panel 25mm thick, lined with polyester wadding on each side. It is externally lined with a suitable sound-absorbing fabric of the customer's choice.





















## **Wall Mounted Sound Absorbing Panel MONO**

They are available in rectangular, square and round shape. For the square and rectangular shape there is also the possibility of construction with a perimeter aluminum frame.



The thickness of the sound-absorbing partitions is 25mm and they are made of special sound-absorbing polyester material coated with a suitable sound-absorbing fabric of the customer's choice.

They are hung on the wall with suitable connection materials or on the ceiling with a special hanging system.



















### **COLOR CHART**

### **CERTIFICATIONS**



EN ISO 354:2003