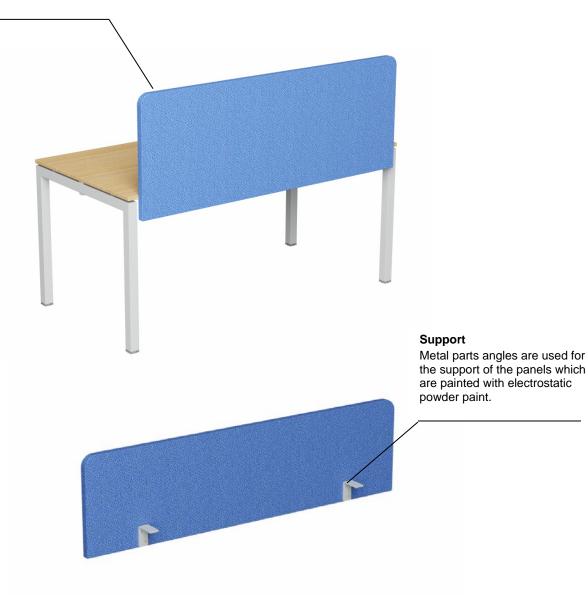

# **Table Top Sound Absorbing Panel MONO**

The table top partitions have a thickness of 30mm and are made of an inner frame made of steel tube with a cross section of 30x30mm, a special sound-absorbing polyester panel 25mm thick, lined with polyester wadding on each side. It is externally lined with a suitable sound-absorbing fabric of the customer's choice.