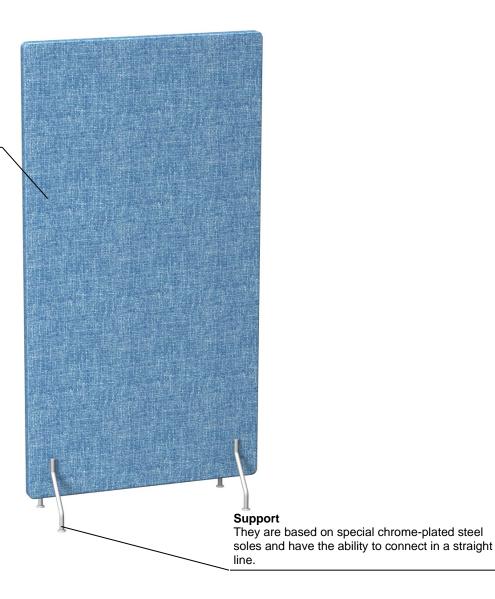

#### **Partition**

The thickness of the sound-absorbing partition panels is 30mm. The inner frame is made of steel tube with a cross section of 30x30mm and a special sound-absorbing 25mm thick polyester panel lined with polyester wadding on each side. It is externally lined with a suitable sound-absorbing fabric of the customer's choice.