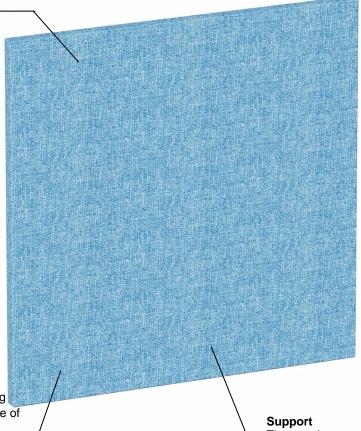

## **Wall Mounted Sound Absorbing Panel MONO**

They are available in rectangular, square and round shape. For the square and rectangular shape there is also the possibility of construction with a perimeter aluminum frame.

The thickness of the sound-absorbing partitions is 25mm and they are made of special sound-absorbing polyester material coated with a suitable sound-absorbing fabric of the customer's choice.

They are hung on the wall with suitable connection materials or on the ceiling with a special hanging system.