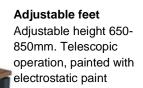

# NEO D



#### Sliding surface

It is divided into two parts, mobile and fixed. Along and between the two surfaces there is a brush that allows cables to pass through the cable channel that is embedded in the office.

#### Side pedestal 900x450x566H, acts as a support on a selection side

#### Surface

Three-layer chipboard with 25 mm thick natural veneer or melamine



#### Restorers For smoothing floors 0 25mm



https://www.dromeas.gr/



### DIMENSIONS



## **COLOR CHART**



### Melamine surface



## CERTIFICATES

| EN 527-1-2011 |
|---------------|
| EN 527-2-2002 |
| EN 527-3-2003 |



https://www.dromeas.gr/