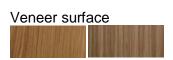

# NEO D



#### Sliding surface

It is divided into two parts, mobile and fixed. Along and between the two surfaces there is a brush that allows cables to pass through the cable channel that is embedded in the office.

#### Side pedestal 900x450x566H, acts as a support on a selection side

#### Surface

Three-layer chipboard with 25 mm thick natural veneer or melamine



#### Restorers For smoothing floors 0 25mm



https://www.dromeas.gr/



### DIMENSIONS



## **COLOR CHART**



### Melamine surface



## CERTIFICATES

| EN 527-1-2011 |
|---------------|
| EN 527-2-2002 |
| EN 527-3-2003 |



https://www.dromeas.gr/