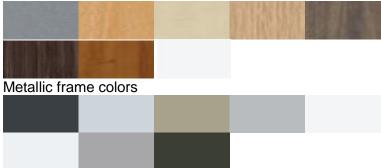

# NEO D



#### Sliding surface

It is divided into two parts, mobile and fixed. Along and between the two surfaces there is a brush that allows cables to pass through the cable channel that is embedded in the office.

#### Side pedestal 900x450x566H, acts as a support on a selection side

#### Surface

Three-layer chipboard with 25 mm thick natural veneer or melamine



#### Restorers For smoothing floors 0 25mm



https://www.dromeas.gr/



### DIMENSIONS



## **COLOR CHART**



### Melamine surface



## CERTIFICATES

| EN 527-1-2011 |
|---------------|
| EN 527-2-2002 |
| EN 527-3-2003 |



https://www.dromeas.gr/