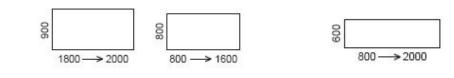

# NEO D



#### Sliding surface

It is divided into two parts, mobile and fixed. Along and between the two surfaces there is a brush that allows cables to pass through the cable channel that is embedded in the office.

#### Side pedestal 900x450x566H, acts as a support on a selection side

#### Surface

Three-layer chipboard with 25 mm thick natural veneer or melamine



#### Restorers For smoothing floors 0 25mm



https://www.dromeas.gr/



### DIMENSIONS



## **COLOR CHART**



### Melamine surface



## CERTIFICATES

| EN 527-1-2011 |
|---------------|
| EN 527-2-2002 |
| EN 527-3-2003 |



https://www.dromeas.gr/